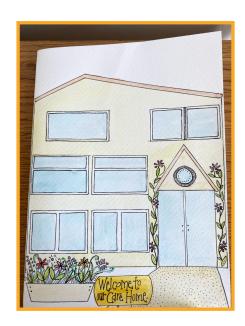

### Activity: Create a Care Home

Can you create a 'fold-out care home' showing everything you've found out about care homes?

1 First, pick care home 1 or 2 and choose the matching template. You will use this template to make your own fold out care home.

2 Second, fold your care home template sothe doors are touching.

3 Thirdly, open the care home doors and inside write everything you have

found out about care homes

4 Finally, colour in your care home!