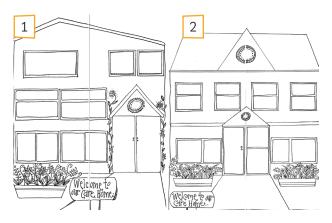

### Activity: Create a Care Home

Can you create a 'fold-out care home' showing everything you've found out about care homes?

1 First, pick care home 1 or 2 and choose the matching template. You will use this template to make your own fold out care home.

2 Second, fold your care home template sothe doors are touching.

3 Thirdly, open the care home doors and inside write everything you have

found out about care homes

4 Finally, colour in your care home!

## Care Home Template 1

## Care Home Template 2