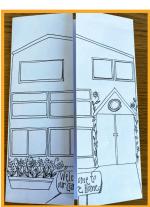

### Activity: Create a Care Home

Can you create a 'fold-out care home' showing everything you've found out about care homes?

1 First, pick care home 1 or 2 and choose the matching template. You will use this template to make your own fold out care home.

2 Second, fold your care home template sothe doors are touching.

3 Thirdly, open the care home doors and inside write everything you have

found out about care homes

4 Finally, colour in your care home!

## Care Home Template 1