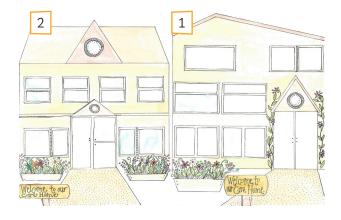

### Activity: Create a Care Home

Can you create a 'fold-out care home' showing everything you've found out about care homes?

1 First, pick care home 1 or 2 and choose the matching template. You will use this template to make your own fold out care home.

2 Second, fold your care home template sothe doors are touching.

3 Thirdly, open the care home doors and inside write everything you have

found out about care homes

4 Finally, colour in your care home!

## Care Home Template 1

## Care Home Template 2