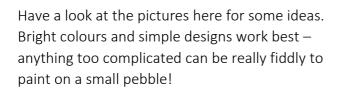

Decorate pebbles in bright colours and patterns. Take them to a care home and put them in the garden. They will become little patches of colour and friendship bringing joy to older people!

Equipment needed

- Medium to large pebbles
- Brightly coloured paints acrylic paints are great, but normal poster paint will do
- Acrylic metallic paint pens (optional)
- Varnish
- Paper

Method

1. Find a suitable rock or pebble! You can pick more than one and make multiple rock arts.