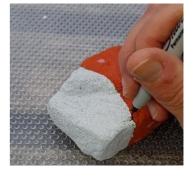

protect it from spills. If you can, paint outside where it might not matter as much if paint gets spilt!

4. When the paint is dry, you could add small details to your design using an acrylic metallic paint pen if you wanted to, but this is optional.

5. Next you need to varnish your pebble. This will protect the paint, even when it rains.

Varnish can be tricky to open and can be dangerous if it's not used properly, so ask an adult to help you with this.