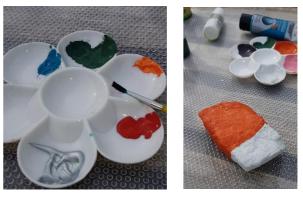

- Medium to large pebbles
- Brightly coloured paints acrylic paints are great, but normal poster paint will do
- Acrylic metallic paint pens (optional)
- Varnish
- Paper

Method

1. Find a suitable rock or pebble! You can pick more than one and make multiple rock arts.

If you have a garden, there might be some in there. Alternatively, look for some outside.

2. On a piece of paper, plan the design for your pebbles.

Remarkable research for healthy ageing THE DUNHILL MEDICAL TRUST

3. Use your paints to create the design on your pebbles.

You will likely need to paint one side and leave it to dry before turning over and painting the other side.

Make sure you cover your painting surface with old newspaper or a plastic bag to